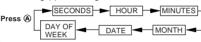

#### SETTING TIME AND DATE

- 1) Press ® in the REGULAR TIMEKEEPING MODE to
- Press (a) in the REGULAR I IMENEEPING MODE it set correct time.

  Press (b) referring to a time tone to correct seconds Press (b) to be changed will flash.

- 4) Each press of (1) increases the digit one by one. Hold down for rapid advance.
  5) Press (1) to complete setting.

Display automatically returns to the time display if left unused for a few minutes.